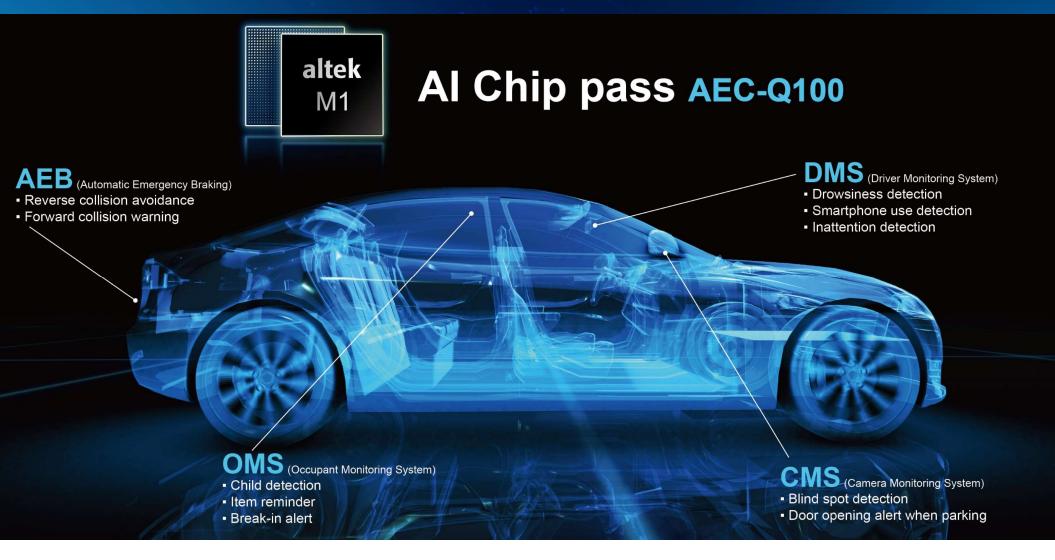

| (3)  | (30,828)    | (1)  | (15,819)   |
| Profit                                            | 100,731                            | 6    | 73,735      | 3    | 26,996     |
| Profit, attributable to owners of parent          | 76,406                             | 5    | 66,356      | 3    | 10,050     |
| Profit, attributable to non-controlling interests | 24,325                             | 2    | 7,379       | 0    | 16,946     |
| Basic earnings per share                          | 0.28                               |      | 0.24        |      |            |

單位:新台幣仟元

#### **EPS Comparison by Quauterly**





單位:新台幣仟元

#### Margin Trend





4

## The Al Vision Company

0

0

### **altek** Better Vision · Better Life

#### COMPUTEX TAIPEI 2024





#### AUTO





#### ROBOT



# Global Retail Logistics Leader Adopts altek 3D Camera for Robot

#### **Industrial Automation Robot**



DRONE

AGV

#### ARM

# <image>

Global Retail Logistics Leader Adopts altek 3D Camera for Robot

**NVIDIA** INSIDE

#### Industry AI VISION solutions

altek AI BOX **AI IPC** Qualcomm platform 100 TOPS Industry Medical Retail Robotics 50 TOPS Smart City Agriculture • Fleet 10 TOPS 

altek

Better Vision · Better Life

#### altek AI BOX

#### altek Better Vision · Better Life



- AI BOX solutions with 2D/3D AI applications
- Qualcomm SOC provides efficient, high AI computility
- In-house AI model and IQ enhancement
- Industrial and Medical-grade CDMO



#### **Al applications**







Face Recognition Watchlist Alert Threat Detection

Vehicle





License Plate Detect