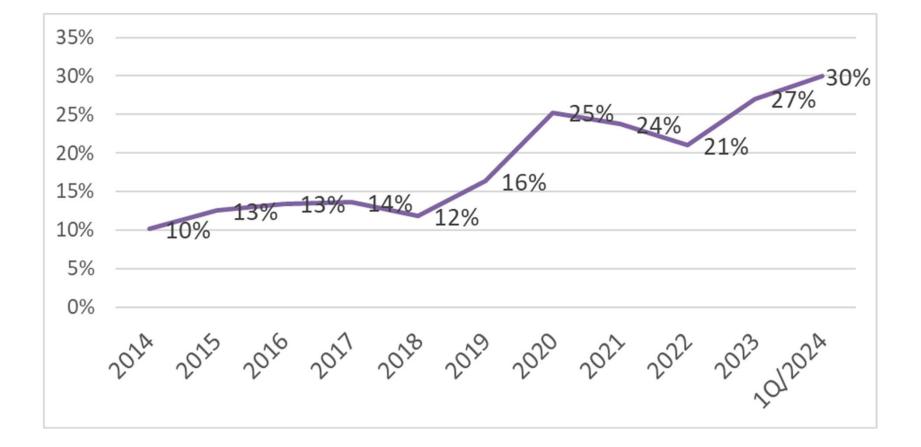

| 9    | 104,563     | 4    | 42,815     |
| Income tax expense                                | (46,647)                           | (3)  | (30,828)    | (1)  | (15,819)   |
| Profit                                            | 100,731                            | 6    | 73,735      | 3    | 26,996     |
| Profit, attributable to owners of parent          | 76,406                             | 5    | 66,356      | 3    | 10,050     |
| Profit, attributable to non-controlling interests | 24,325                             | 2    | 7,379       | 0    | 16,946     |
| Basic earnings per share                          | 0.28                               |      | 0.24        |      |            |

單位:新台幣仟元

#### **EPS Comparison by Quauterly**





單位:新台幣仟元

#### Margin Trend





4

## The Al Vision Company

0

0

### **altek** Better Vision · Better Life

#### COMPUTEX TAIPEI 2024





#### AUTO





#### ROBOT



# Global Retail Logistics Leader Adopts altek 3D Camera for Robot

#### **Industrial Automation Robot**



DRONE

AGV

#### ARM

# <image>

Global Retail Logistics Leader Adopts altek 3D Camera for Robot

**NVIDIA** INSIDE

#### Industry AI VISION solutions

altek AI BOX **AI IPC** Qualcomm platform 100 TOPS Industry Medical Retail Robotics 50 TOPS Smart City Agriculture • Fleet 10 TOPS 

altek

Better Vision · Better Life

#### altek AI BOX

#### altek Better Vision · Better Life



- AI BOX solutions with 2D/3D AI applications
- Qualcomm SOC provides efficient, high AI computility
- In-house AI model and IQ enhancement
- Industrial and Medical-grade