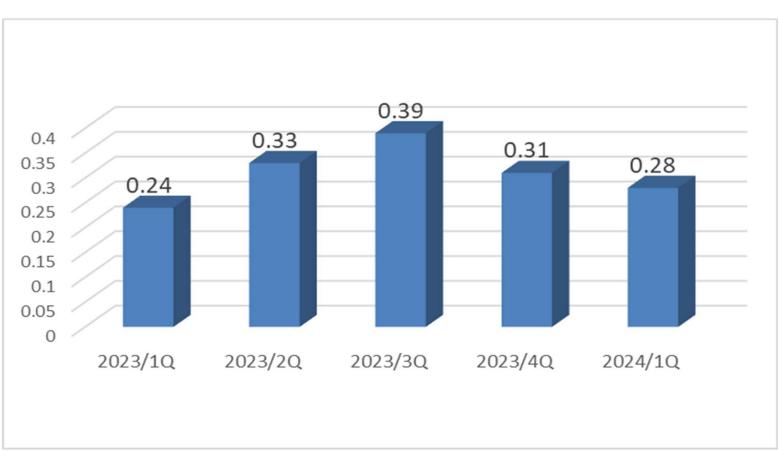

| 147,378                            | 9    | 104,563     | 4    | 42,815     |
| Income tax expense                                | (46,647)                           | (3)  | (30,828)    | (1)  | (15,819)   |
| Profit                                            | 100,731                            | 6    | 73,735      | 3    | 26,996     |
| Profit, attributable to owners of parent          | 76,406                             | 5    | 66,356      | 3    | 10,050     |
| Profit, attributable to non-controlling interests | 24,325                             | 2    | 7,379       | 0    | 16,946     |
| Basic earnings per share                          | 0.28                               |      | 0.24        |      |            |

單位:新台幣仟元

#### **EPS Comparison by Quauterly**





單位:新台幣仟元

#### Margin Trend





4

## The Al Vision Company

0

0

### **altek** Better Vision · Better Life

#### COMPUTEX TAIPEI 2024





#### AUTO





#### ROBOT



# Global Retail Logistics Leader Adopts altek 3D Camera for Robot

#### **Industrial Automation Robot**



DRONE

AGV

#### ARM

# <image>

Global Retail Logistics Leader Adopts altek 3D Camera for Robot

**NVIDIA** INSIDE

#### Industry AI VISION solutions

altek AI BOX **AI IPC** Qualcomm platform 100 TOPS Industry Medical Retail Robotics 50 TOPS Smart City Agriculture • Fleet 10 TOPS 

altek

Better Vision · Better Life

#### altek AI BOX

#### altek Better Vision · Better Life



- AI BOX solutions with 2D/3D AI applications
- Qualcomm SOC provides efficient, high AI computility
- In-house AI model and IQ enhancemen