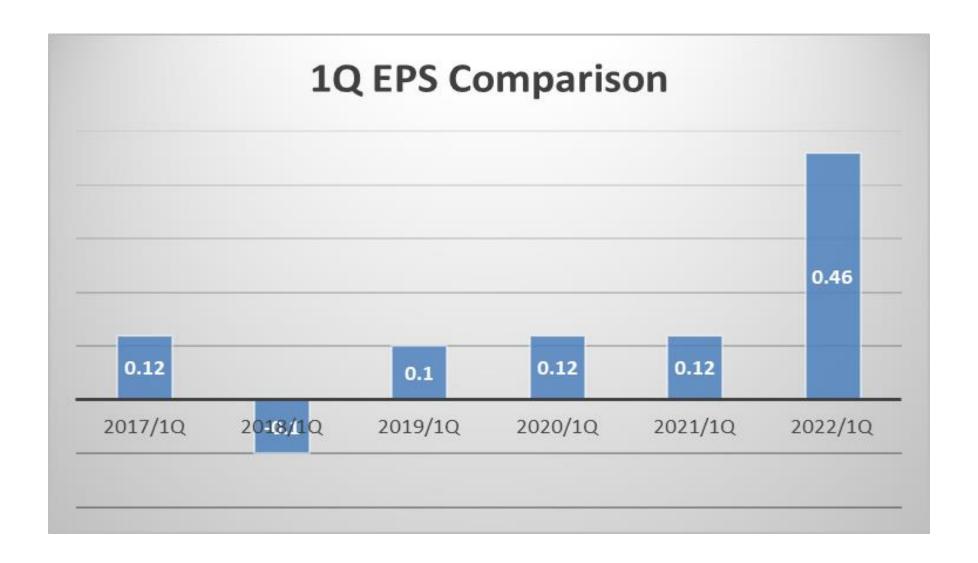

# 1Q EPS Comparison

#### Consolidated Income Statement 1Q 2022

Unit: 000/NTD

| Items                           | 1Q2022      |         | 1Q2021      |      | Amount      | Amount % |
|---------------------------------|-------------|---------|-------------|------|-------------|----------|
|                                 | Amount      | %       | Amount      | %    | CHNG        | CHNG     |
| Revenue                         | 3,572,769   | 100     | 1,980,863   | 100  | 1,591,906   | 80%      |
| COGS                            | (2,844,662) | (80)    | (1,525,172) | (77) | (1,319,490) | 87%      |
| Gross Margin                    | 728,107     | 20      | 455,691     | 23   | 272,416     | 60%      |
| Operation Expenses              | (631,975)   | (18)    | (427,594)   | (22) | (204,381)   | 48%      |
| Operation Interest              | 96,132      | 2       | 28,097      | 1    | 68,035      | 242%     |
| Non Op. Income and Exp.         |             |         |             |      |             | 070/     |
|                                 | 54,183      | 2       | 39,689      | 2    | 14,494      | 37%      |
| EBIT                            | 150,315     | 4       | 67,786      |      | 82,529      | 122%     |
| Tax                             | (39,050)    | (2)     | (26,983)    | (2)  | (12,067)    | 45%      |
| Net Profit                      | 111,265     | 3       | 40,803      | ` '  | 70,462      | 173%     |
| Net profit attributable to      |             |         | ·           |      |             | 292%     |
| parent                          | 123,263     | 3       | 31,438      | 2    | 91,825      |          |
| Net profit from non-controlling |             |         |             |      |             |          |
| interests                       | (11,998)    | #DIV/0! | 9,365       | -    | (21,363)    |          |
| Basic EPS                       | 0.46        |         | 0.12        |      |             |          |