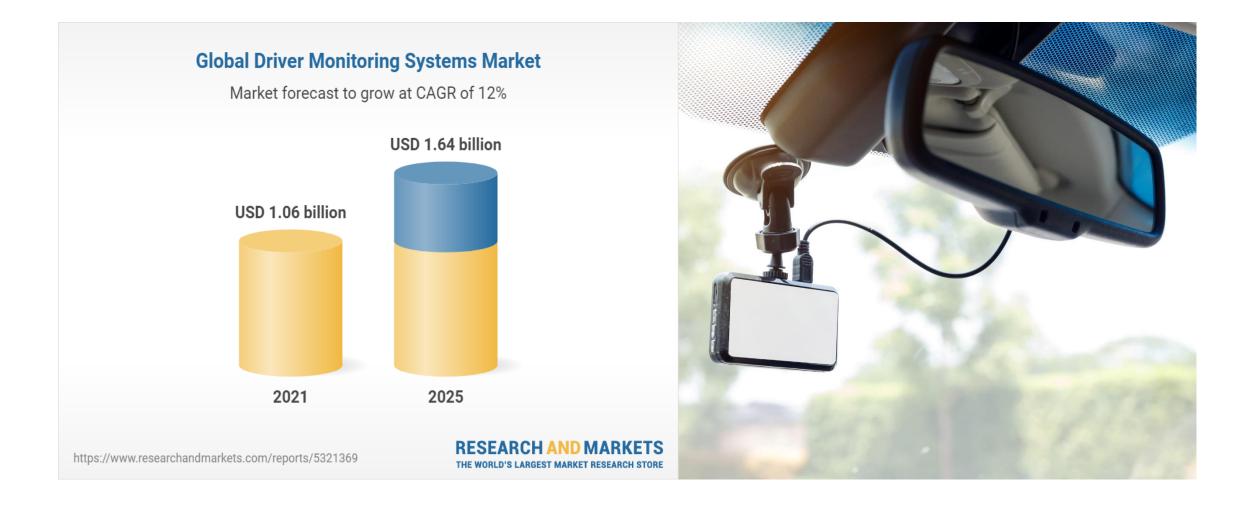

it                      | 111,265     | 3       | 40,803      | ` '  | 70,462      | 173%     |
| Net profit attributable to      |             |         | ·           |      |             | 292%     |
| parent                          | 123,263     | 3       | 31,438      | 2    | 91,825      |          |
| Net profit from non-controlling |             |         |             |      |             |          |
| interests                       | (11,998)    | #DIV/0! | 9,365       | -    | (21,363)    |          |
| Basic EPS                       | 0.46        |         | 0.12        |      |             |          |

# 1Q EPS Comparison





### **Gross Margin Trend**





# Revenue Break Down (2021 vs 1Q-22)





#### **OEM Business Rev Break Down**





#### DMS Growth Rate to 2025





### Core Competency of Altek Semi





Most comprehensive image IP offering

### **Comprehensive Solution**



#### **Al Powered Solutions**







Chip



SoC

IP offerings

"Always ON" AI+ISP IP

Edge Al IP

(proprietary neutral network engine)

3D sensing IP

Core ISP IP







NB/PC



Product applications

Metaverse

IoT, Industrial & Robotics



### Competitive Analysis in NB Market



 Altek XDR (eXtreme Dynamic Range): Proprietary software that produce superior image quality comparing to competitor's ISP performance in low-light & night mode







# 3D Sensing – Robot Eyes



### 3D Series – Robot Eyes





# Proven by Industry Leader

3 years of rigid testing and trials in industrial robotics, ready for large-scale deployment



# Robust and High Accuracy

Real-time high resolu