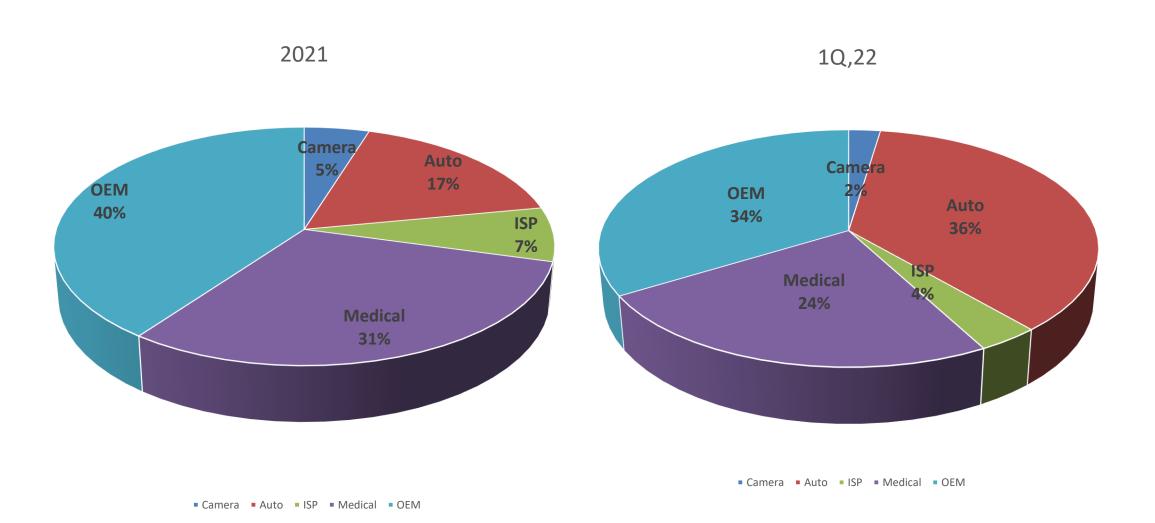

050)    | (2)     | (26,983)    | (2)  | (12,067)    | 45%      |
| Net Profit                      | 111,265     | 3       | 40,803      | ` '  | 70,462      | 173%     |
| Net profit attributable to      |             |         | ·           |      |             | 292%     |
| parent                          | 123,263     | 3       | 31,438      | 2    | 91,825      |          |
| Net profit from non-controlling |             |         |             |      |             |          |
| interests                       | (11,998)    | #DIV/0! | 9,365       | -    | (21,363)    |          |
| Basic EPS                       | 0.46        |         | 0.12        |      |             |          |

# 1Q EPS Comparison





### **Gross Margin Trend**





# Revenue Break Down (2021 vs 1Q-22)





#### **OEM Business Rev Break Down**





#### DMS Growth Rate to 2025





### Core Competency of Altek Semi





Most comprehensive image IP offering

### **Comprehensive Solution**



#### **Al Powered Solutions**







Chip



SoC

IP offerings

"Always ON" AI+ISP IP

Edge Al IP

(proprietary neutral network engine)

3D sensing IP

Core ISP IP







NB/PC



Product applications

Metaverse

IoT, Industrial & Robotics



### Competitive Analysis in NB Market



 Altek XDR (eXtreme Dynamic Range): Proprietary software that produce superior image quality comparing to competitor's ISP performance in low-light & night mode







# 3D Sensing – Robot Eyes



### 3D Series – Robot Eyes





# Proven by Industry Leader

3 years of rigid testing and trials in industrial robotics, ready for