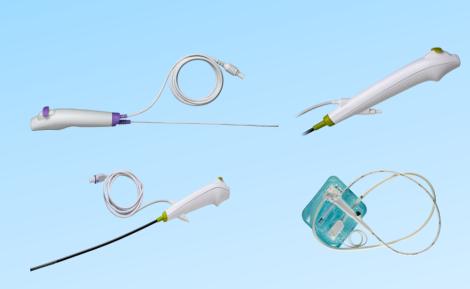

### Diabetes Care & Wearable Injector Product

- We developed an all-in-one BGM solution integrating into one single device that brings daily convenience to diabetes patients.
- Improves diabetes patients quality of life. According to the F&S Report, this integrated product model is one of the three insulin patch pump models commercialized in the world to date.

#### Altek Medical is No.1 Disposable endoscopes provider

- Ingle-use Endoscopy Products for Diagnostics and Surgical Application
- Our R&D and precision manufacturing abilities enabled the accelerated adoption of single-use bronchoscope globally