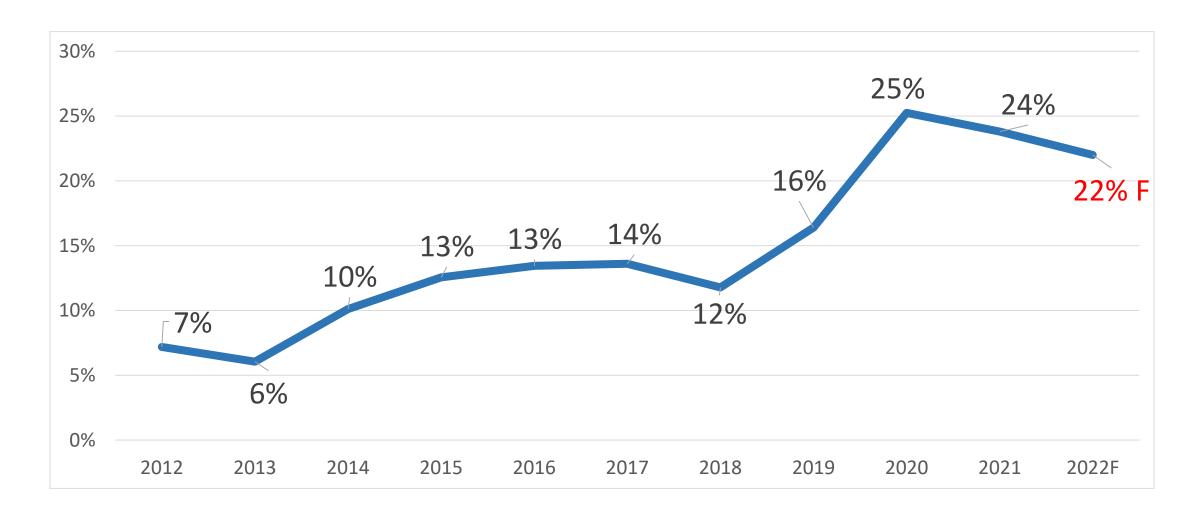

|
| Tax                             | (39,050)    | (2)     | (26,983)    | (2)  | (12,067)    | 45%      |
| Net Profit                      | 111,265     | 3       | 40,803      | ` '  | 70,462      | 173%     |
| Net profit attributable to      |             |         | ·           |      |             | 292%     |
| parent                          | 123,263     | 3       | 31,438      | 2    | 91,825      |          |
| Net profit from non-controlling |             |         |             |      |             |          |
| interests                       | (11,998)    | #DIV/0! | 9,365       | -    | (21,363)    |          |
| Basic EPS                       | 0.46        |         | 0.12        |      |             |          |

# 1Q EPS Comparison





### **Gross Margin Trend**





# Revenue Break Down (2021 vs 1Q-22)





#### **OEM Business Rev Break Down**





#### DMS Growth Rate to 2025





### Core Competency of Altek Semi





Most comprehensive image IP offering

### **Comprehensive Solution**



#### **Al Powered Solutions**







Chip



SoC

IP offerings

"Always ON" AI+ISP IP

Edge Al IP

(proprietary neutral network engine)

3D sensing IP

Core ISP IP







NB/PC



Product applications

Metaverse

IoT, Industrial & Robotics



### Competitive Analysis in NB Market



 Altek XDR (eXtreme Dynamic Range): Proprietary software that produce superior image quality comparing to competitor's ISP performance in low-light & night mode







# 3D Sensing – Robot Eyes



### 3D Series – Robot Eyes





# Proven by Industry Leader

3 years of rigid testing an