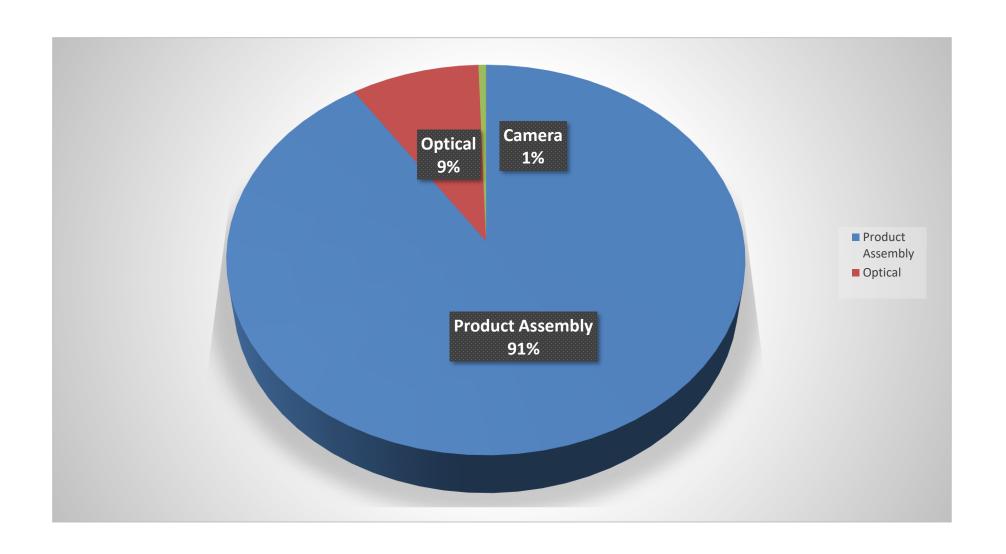

12,067)    | 45%      |
| Net Profit                      | 111,265     | 3       | 40,803      | ` '  | 70,462      | 173%     |
| Net profit attributable to      |             |         | ·           |      |             | 292%     |
| parent                          | 123,263     | 3       | 31,438      | 2    | 91,825      |          |
| Net profit from non-controlling |             |         |             |      |             |          |
| interests                       | (11,998)    | #DIV/0! | 9,365       | -    | (21,363)    |          |
| Basic EPS                       | 0.46        |         | 0.12        |      |             |          |

# 1Q EPS Comparison





### **Gross Margin Trend**





# Revenue Break Down (2021 vs 1Q-22)





#### **OEM Business Rev Break Down**





#### DMS Growth Rate to 2025





### Core Competency of Altek Semi





Most comprehensive image IP offering

### **Comprehensive Solution**



#### **Al Powered Solutions**







Chip



SoC

IP offerings

"Always ON" AI+ISP IP

Edge Al IP

(proprietary neutral network engine)

3D sensing IP

Core ISP IP







NB/PC



Product applications

Metaverse

IoT, Industrial & Robotics



### Competitive Analysis in NB Market



 Altek XDR (eXtreme Dynamic Range): Proprietary software that produce superior image quality comparing to competitor's ISP performance in low-light & night mode







# 3D Sensing – Robot Eyes



### 3D Series – Robot Eyes





# Proven by Industry Leader

3 years of rigid testing and trials in industrial robotics, ready for large-scale deployment



# Robust and Hi