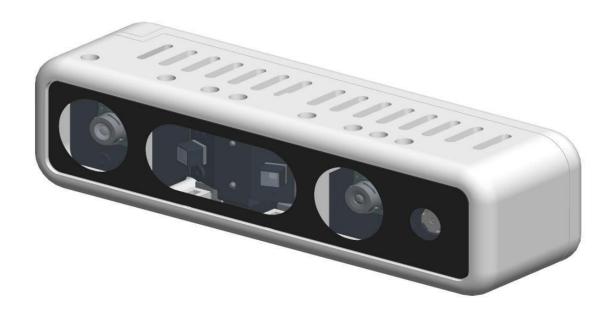

|      |             |          |

# 1Q EPS Comparison





### **Gross Margin Trend**





# Revenue Break Down (2021 vs 1Q-22)





#### **OEM Business Rev Break Down**





#### DMS Growth Rate to 2025





### Core Competency of Altek Semi





Most comprehensive image IP offering

### **Comprehensive Solution**



#### **Al Powered Solutions**







Chip



SoC

IP offerings

"Always ON" AI+ISP IP

Edge Al IP

(proprietary neutral network engine)

3D sensing IP

Core ISP IP







NB/PC



Product applications

Metaverse

IoT, Industrial & Robotics



### Competitive Analysis in NB Market



 Altek XDR (eXtreme Dynamic Range): Proprietary software that produce superior image quality comparing to competitor's ISP performance in low-light & night mode







# 3D Sensing – Robot Eyes



### 3D Series – Robot Eyes





# Proven by Industry Leader

3 years of rigid testing and trials in industrial robotics, ready for large-scale deployment



# Robust and High Accuracy

Real-time high resolution (HD) depth map generation; up to 720p, 30FPS



# Cost-effective Solution

In-house developed pattern projecting chip (embedded in AL6100)



#### Outdoor package delivery robot



Our Cases





# Performance Comparison



|               | altek Robot Eyes                | Orbbec Astra Stereo S | Intel D435                                                  |
|---------------|---------------------------------|-----------------------|-------------------------------------------------------------|
| Price         | \$\$                            | \$\$                  | \$\$\$\$ (d