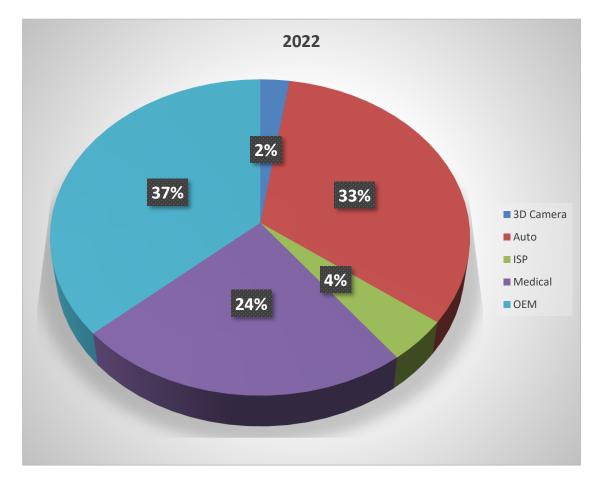

| 2    | 54,183      | 2    | (11,885)    |
| Profit before income tax       | 104,563     | 4    | 150,315     | 4    | (45,752)    |
| Income tax                     | (30,828)    | (1)  | (39,050)    | (1)  | 8,222       |
| Net Income or Loss             | 73,735      | 3    | 111,265     | 3    | (37,530)    |
| Profit (loss), attributable to |             |      |             |      |             |
| the parent                     | 66,356      | 3    | 123,263     | 3    | (56,907)    |
| Profit (loss), attributable to |             |      |             |      |             |
| Non-controlling interest       | 7,379       | 0    | (11,998)    | 0    | 19,377      |
| Earnings per share             | 0.24        |      | 0.46        |      |             |

#### Revenue Breakdown







#### The Trend of Gross Margin





#### **Quarterly EPS Comparison**



0.5 0.45 0.4 0.35 0.3 0.46 0.46 0.25 0.4 0.2 0.35 0.15 0.24 0.1 0.05 0

2022/3Q

2022/4Q

2022/1Q

2022/2Q

Unit : NTD

2023/1Q

5

#### Altek Group



Altek Group is delivering the world-class vision design and manufacturing across consumer electronic, automotive, healthcare, security and industrial applications.

| Altek Corporation<br>華 晶 科 技 | Altek Semiconductor<br>聚晶半導體 | Altek Medical<br>榮 晶 醫 療 | Altek KunShan<br>彩晶光電   |
|------------------------------|------------------------------|--------------------------|-------------------------|
|                              |                              |                          |                         |
| Automotive                   | ISP · AI · 3D