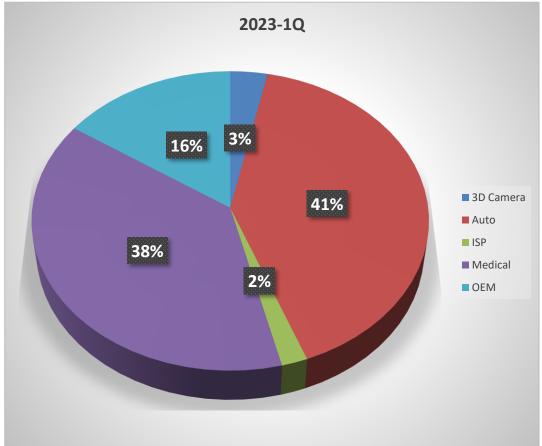

2    | 54,183      | 2    | (11,885)    |
| Profit before income tax       | 104,563     | 4    | 150,315     | 4    | (45,752)    |
| Income tax                     | (30,828)    | (1)  | (39,050)    | (1)  | 8,222       |
| Net Income or Loss             | 73,735      | 3    | 111,265     | 3    | (37,530)    |
| Profit (loss), attributable to |             |      |             |      |             |
| the parent                     | 66,356      | 3    | 123,263     | 3    | (56,907)    |
| Profit (loss), attributable to |             |      |             |      |             |
| Non-controlling interest       | 7,379       | 0    | (11,998)    | 0    | 19,377      |
| Earnings per share             | 0.24        |      | 0.46        |      |             |

#### Revenue Breakdown







#### The Trend of Gross Margin





#### **Quarterly EPS Comparison**



0.5 0.45 0.4 0.35 0.3 0.46 0.46 0.25 0.4 0.2 0.35 0.15 0.24 0.1 0.05 0

2022/3Q

2022/4Q

2022/1Q

2022/2Q

Unit : NTD

2023/1Q

5

#### Altek Group



Altek Group is delivering the world-class vision design and manufacturing across consumer electronic, automotive, healthcare, security and industrial applications.

| Altek Corporation<br>華 晶 科 技 | Altek Semiconductor<br>聚晶半導體 | Altek Medical<br>榮 晶 醫 療 | Altek KunShan<br>彩晶光電   |
|------------------------------|------------------------------|--------------------------|-------------------------|
|                              |                              |                          |                         |
| Automotive                   | ISP · AI · 3D