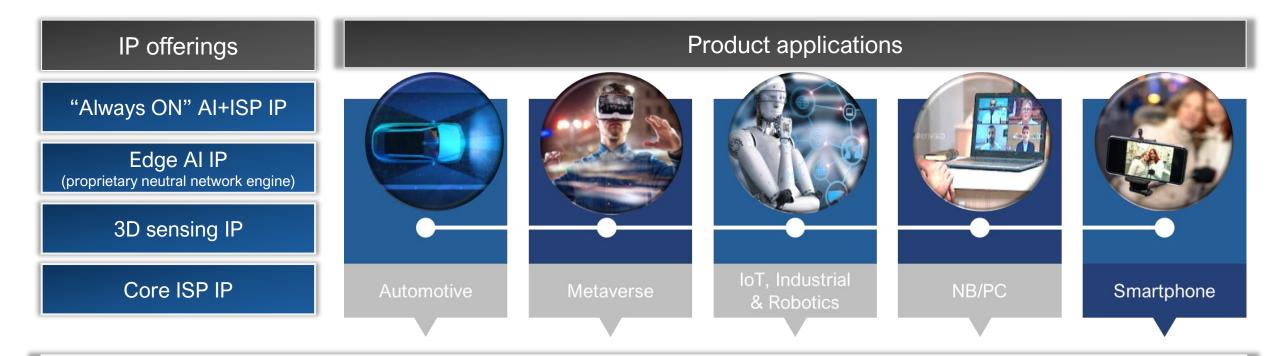

#### Altek Semiconductor Core Competency: Al ISP 3D Chips

**3D** 

A

ISP

- Industrial level robustness and accuracy
- In-house pattern projecting chip

- Over 20 years of image processing know-how
- Most comprehensive image IP offering

#### The IP of ISP, AI and Chips