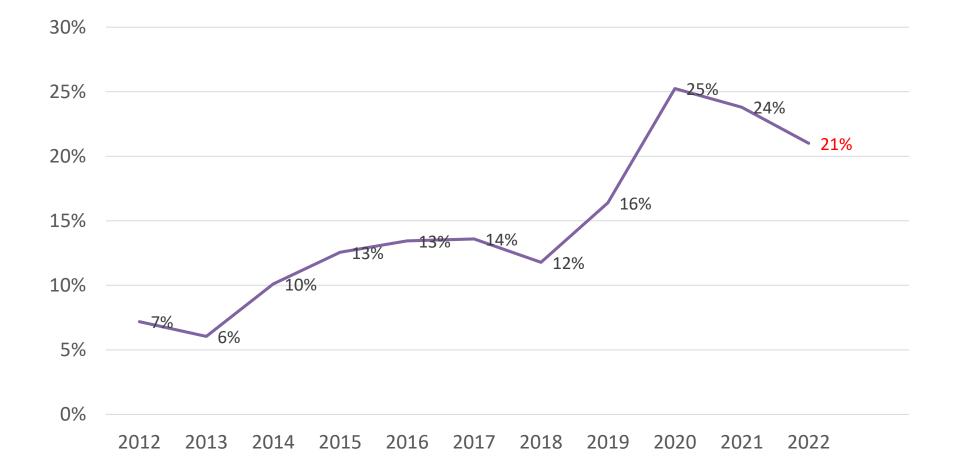

)    |
| Profit before income tax       | 104,563     | 4    | 150,315     | 4    | (45,752)    |
| Income tax                     | (30,828)    | (1)  | (39,050)    | (1)  | 8,222       |
| Net Income or Loss             | 73,735      | 3    | 111,265     | 3    | (37,530)    |
| Profit (loss), attributable to |             |      |             |      |             |
| the parent                     | 66,356      | 3    | 123,263     | 3    | (56,907)    |
| Profit (loss), attributable to |             |      |             |      |             |
| Non-controlling interest       | 7,379       | 0    | (11,998)    | 0    | 19,377      |
| Earnings per share             | 0.24        |      | 0.46        |      |             |

#### Revenue Breakdown







#### The Trend of Gross Margin





#### **Quarterly EPS Comparison**



0.5 0.45 0.4 0.35 0.3 0.46 0.46 0.25 0.4 0.2 0.35 0.15 0.24 0.1 0.05 0

2022/3Q

2022/4Q

2022/1Q

2022/2Q

Unit : NTD

2023/1Q

5

#### Altek Group



Altek Group is delivering the world-class vision design and manufacturing across consumer electronic, automotive, healthcare, security and industrial applications.

| Altek Corporation<br>華 晶 科 技 | Altek Semiconductor<br>聚晶半導體 | Altek Medical<br>榮 晶 醫 療 | Altek KunShan<br>彩晶光電   |
|------------------------------|------------------------------|--------------------------|-------------------------|
|                              |                              |                          |                         |
| Automotive                   | ISP · AI · 3D                | Healthcare               | Pr